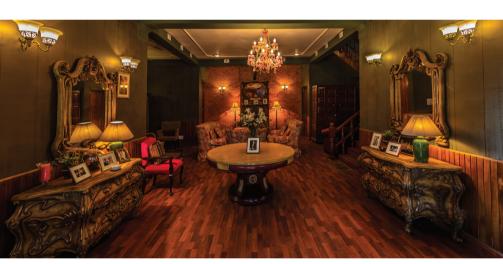

# WelcomHeritage Judges Court, Pragpur

Dist. Kangra Pragpur Himachal Pradesh - 177107, India

WelcomHeritage Judge's Court provides another dimension of fame to Kangra, that of a heritage property inside Pragpur heritage village. The landmark building was built during the First World War by Justice Sir Jai Lal between the years 1914 and 1918 and is spread over 10 acres of Ind. The admirable Indo-European architectural scheme, with its modern upgrades, still maintains a pleasantly medieval vibe. One of the best Pragpur Hotels, this is the perfect destination to forget your hectic lifestyle and connect with the soul of a time long gone.