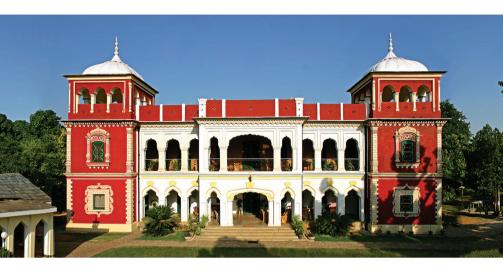

# WelcomHeritage Judges Court, Pragpur

Dist. Kangra Pragpur Himachal Pradesh - 177107, India

WelcomHeritage Judge's Court provides another dimension of fame to Kangra, that of a heritage property inside Pragpur heritage village. The landmark building was built during the First World War by Justice Sir Jai Lal between the years 1914 and 1918 and is spread over 10 acres of Ind. The admirable Indo-European architectural scheme, with its modern upgrades, still maintains a pleasantly medieval vibe. One of the best Pragpur Hotels, this is the perfect destination to forget your hectic lifestyle and connect with the soul of a time long gone.